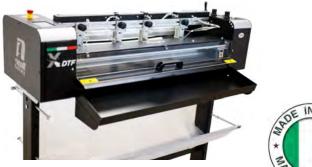

## First dedicated DTF XY CUTTER is finally available

Adjustable pression for pinch roll and vertical blade

Touch screen control

Pneumatic vertical blade

Copy collection tray

XY DTF is the game changer cutter that will transform your dtf production, and make it fully automatic.

## Suitable for max 800mm media wide.

Equipped with an internal compressor that power all the pinch roll for the media feed and also the pneumatic vertical blade.

Mechanical muovement that allow you to modify the angle inclination of roll media.