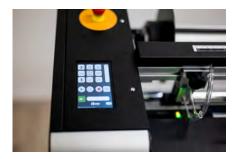

## First dedicated DTF XY CUTTER is finally available

Adjustable pression for pinch roll and vertical blade

Touch screen control

Pneumatic vertical blade

Copy collection tray

XY DTF is the game changer cutter that will transform your dtf production, and make it fully automatic.

With a smart interface you can choose between 2 main programs:

- Automatic mode  $\bullet$ (Programmed size and number of copy).
- Mark mode (2 marks line for automatic cutting)

**OPTIONAL:** 

- Vertical Pneumatic blade
- Stand
- Copy collection tray