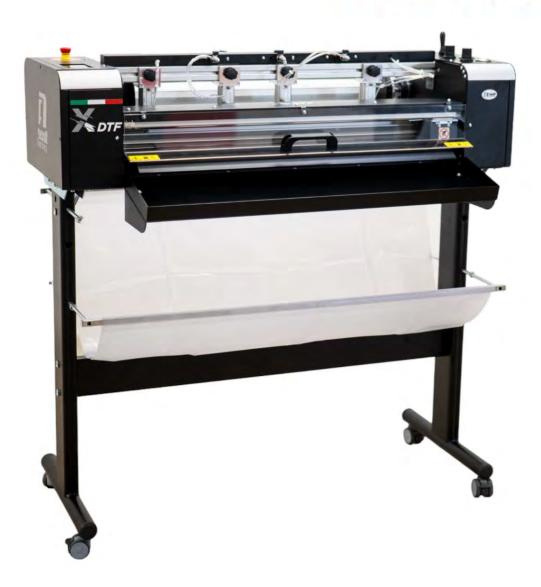

## First dedicated DTF XY CUTTER is finally available

Adjustable pression for pinch roll and vertical blade

Touch screen control

Pneumatic vertical blade

Copy collection tray

XY DTF is the game changer cutter that will transform your dtf production, and make it fully automatic.

## Suitable for max 800mm media wide.

Equipped with an internal compressor that power all the pinch roll for the media feed and also the pneumatic vertical blade.

Mechanical muovement that allow you to modify the angle inclination of roll media.

With a smart interface you can choose between 2 main programs:

- Automatic mode  $\bullet$ (Programmed size and number of copy).
- Mark mode (2 marks line for automatic cutting)

**OPTIONAL:** 

- Vertical Pneumatic blade
- Stand
- Copy collection tray