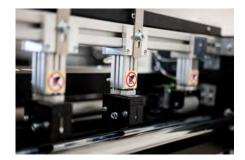

## Suitable for max 800mm media wide.

Equipped with an internal compressor that power all the pinch roll for the media feed and also the pneumatic vertical blade.

Mechanical muovement that allow you to modify the angle inclination of roll media.